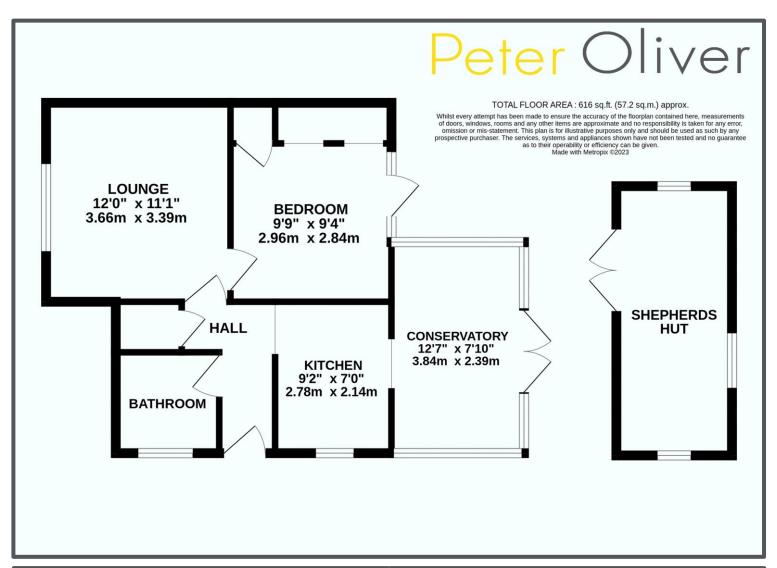

## Maypole Cottages, High Hurstwood, TN22 4AJ

Wow, what a great garden! This one bedroom maisonette (private front door and private west facing garden) offers bright and spacious accommodation, and is situated in a superb rural cul-de-sac. The village of High Hurstwood is very well regarded with Buxted mainline station to East Croydon and London Bridge just two miles in distance, and the market town of Heathfield, Uckfield and Crowborough almost equidistance (6 miles approx). Tucked away it is excellent walking country being a designated area of outstanding natural beauty. The property benefits from a lounge, kitchen & bathroom as you may expect but, in addition, there is also a lovely conservatory which leads to the garden. The garden is a superb feature, a great size and is really private and secluded. To the rear corner there is an unusual but wonderful feature, your very own Shepherd Hut! This could be used as anything you like, from an office to gym or extra bedroom, even (subject to gaining any necessary consent) a potential Air B&B/holiday let. Overall, this is an appealing home in a delightful location, with good sized rooms, private outdoor space and a bright, homely feel. Viewing is definitely recommended.