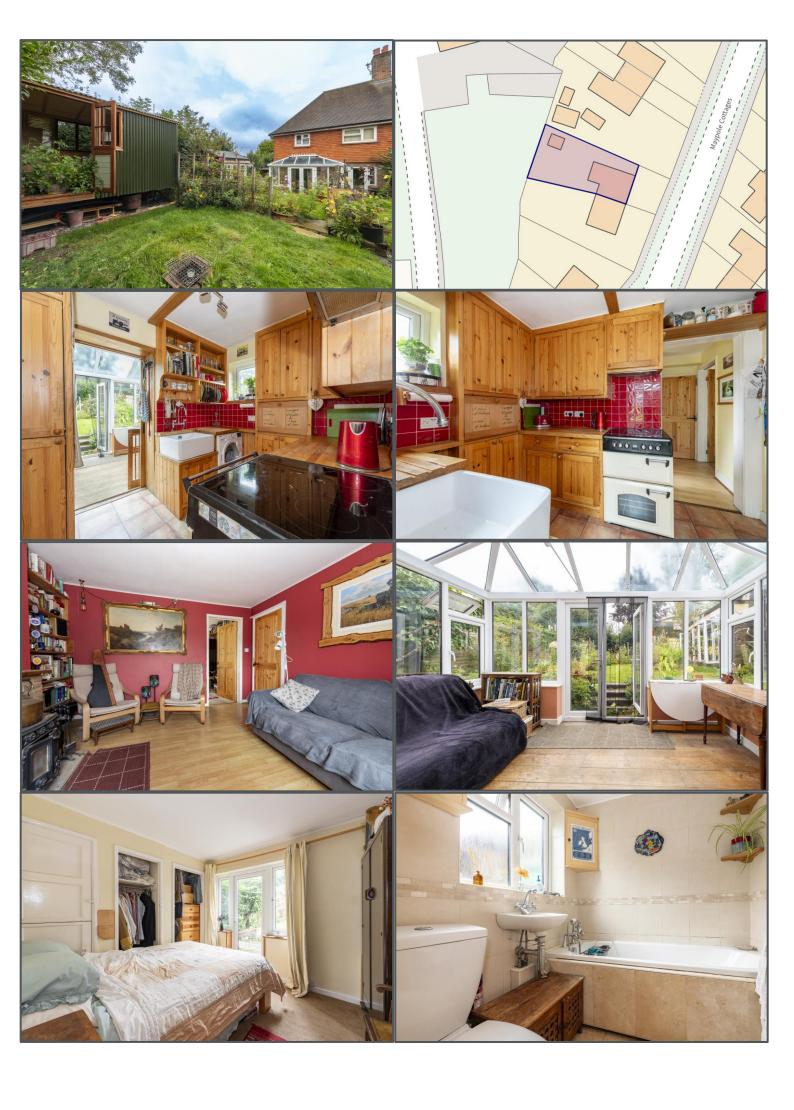

## Maypole Cottages, High Hurstwood, TN22 4AJ

Wow, what a great garden! This one bedroom maisonette (private front door and private west facing garden) offers bright and spacious accommodation, and is situated in a superb rural cul-de-sac. The village of High Hurstwood is very well regarded with Buxted mainline station to East Croydon and London Bridge just two miles in distance, and the market town of Heathfield, Uckfield and Crowborough almost equidistance (6 miles approx). Tucked away it is excellent walking country being a designated area of outstanding natural beauty. The property benefits from a lounge, kitchen & bathroom as you may expect but, in addition, there is also a lovely conservatory which leads to the garden. The garden is a superb feature, a great size and is really private and secluded. To the rear corner there is an unusual but wonderful feature, your very own Shepherd Hut! This could be used as anything you like, from an office to gym or extra bedroom, even (subject to gaining any necessary consent) a potential Air B&B/holiday let. Overall, this is an appealing home in a delightful location, with good sized rooms, private outdoor space and a bright, homely feel. Viewing is definitely recommended.